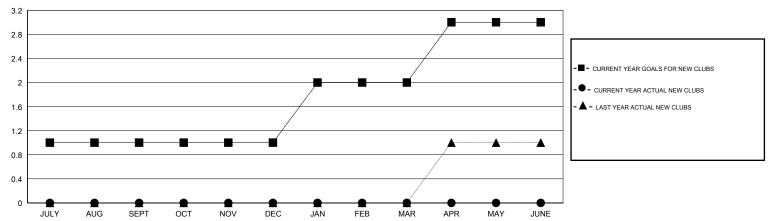

# LOCATION CALIFORNIA

 $\mathsf{GMT}\;\mathsf{CA}\;1$ 

|               |                  | Clubs             |                  |                  |                       |                    | Members                             |                    |                  |
|---------------|------------------|-------------------|------------------|------------------|-----------------------|--------------------|-------------------------------------|--------------------|------------------|
|               | RESUI            | LTS FOR 2016-2017 | •                |                  | RESULTS FOR 2016-2017 |                    |                                     |                    |                  |
| QUARTER       | NEW CLUB<br>GOAL | NEW CLUBS         | DROPPED<br>CLUBS | NET<br>GAIN/LOSS | QUARTER               | NEW MEMBER<br>GOAL | CHARTER AND<br>NEW MEMBERS<br>ADDED | DROPPED<br>MEMBERS | NET<br>GAIN/LOSS |
| JULY/AUG/SEPT | 1                | 0                 | 0                | 0                | JULY/AUG/SEPT         | 62                 | 29                                  | 63                 | -34              |
| OCT/NOV/DEC   | 0                | 0                 | 0                | 0                | OCT/NOV/DEC           | 44                 | 7                                   | 16                 | -9               |
| JAN/FEB/MAR   | 1                | 0                 | 0                | 0                | JAN/FEB/MAR           | 68                 | 0                                   | 0                  | 0                |
| APR/MAY/JUNE  | 1                | 0                 | 0                | 0                | APR/MAY/JUNE          | 81                 | 0                                   | 0                  | 0                |

#### GOALS AND ACTUAL NEW CLUBS CUMULATIVE