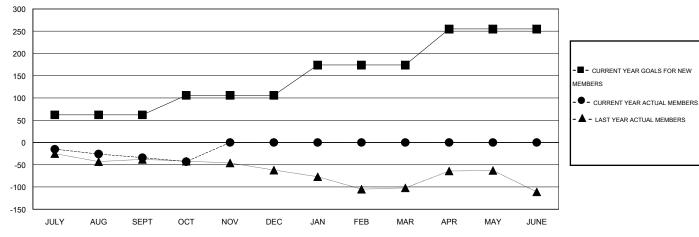

# LOCATION CALIFORNIA

 $\mathsf{GMT}\;\mathsf{CA}\;1$ 

|               |                  | Clubs             |                  |                  |                       |                    | Members                             |                    |                  |
|---------------|------------------|-------------------|------------------|------------------|-----------------------|--------------------|-------------------------------------|--------------------|------------------|
|               | RESUI            | LTS FOR 2016-2017 | •                |                  | RESULTS FOR 2016-2017 |                    |                                     |                    |                  |
| QUARTER       | NEW CLUB<br>GOAL | NEW CLUBS         | DROPPED<br>CLUBS | NET<br>GAIN/LOSS | QUARTER               | NEW MEMBER<br>GOAL | CHARTER AND<br>NEW MEMBERS<br>ADDED | DROPPED<br>MEMBERS | NET<br>GAIN/LOSS |
| JULY/AUG/SEPT | 1                | 0                 | 0                | 0                | JULY/AUG/SEPT         | 62                 | 29                                  | 63                 | -34              |
| OCT/NOV/DEC   | 0                | 0                 | 0                | 0                | OCT/NOV/DEC           | 44                 | 7                                   | 16                 | -9               |
| JAN/FEB/MAR   | 1                | 0                 | 0                | 0                | JAN/FEB/MAR           | 68                 | 0                                   | 0                  | 0                |
| APR/MAY/JUNE  | 1                | 0                 | 0                | 0                | APR/MAY/JUNE          | 81                 | 0                                   | 0                  | 0                |

#### GOALS AND ACTUAL MEMBERS CUMULATIVE

| DROPPED CLUBS: 0  DROPPED MEMBERS |          | 17 CLUBS OF 56 ADDED 1 OR MORE NEW MEMBERS | GENDER DISTRIBU  MALE  FEMALE            | TION<br>1,033 (72.54%)<br>391 (27.46%) |            |
|-----------------------------------|----------|--------------------------------------------|------------------------------------------|----------------------------------------|------------|
| DECEASED CLUB CANCELLED           | 10<br>0  | CLICK HERE FOR HEALTH ASSESSMENT DATA      | FAMILY UNIT MEMBERS                      |                                        | 227<br>109 |
| OTHER TOTAL                       | 69<br>79 |                                            | HEAD OF HOUSEHOLD  NON-HEAD OF HOUSEHOLD |                                        | 118        |